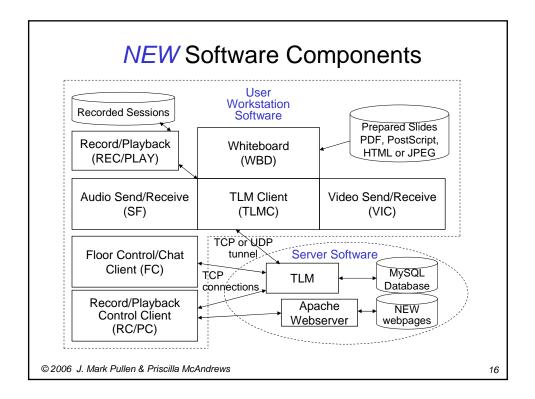

|--|--|
|                                             | Classroom | Online | All |  |  |  |  |
| Total enrolled                              | 216       | 75     | 291 |  |  |  |  |
| NEW users                                   | 92        | 75     | 167 |  |  |  |  |
| Average live connections                    |           |        |     |  |  |  |  |
| per active live user                        |           |        |     |  |  |  |  |
| Average playback connections                |           |        |     |  |  |  |  |
| per active playback                         | 6.6       |        |     |  |  |  |  |
|                                             |           |        |     |  |  |  |  |
| © 2006 J. Mark Pullen & Priscilla McAndrews |           |        |     |  |  |  |  |