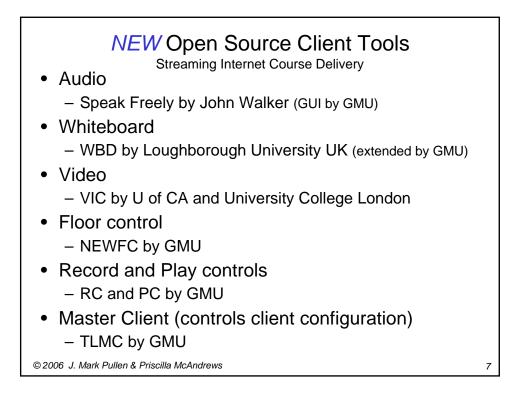

|  |  |  |  |
| Done                                                                                     |                                                                                                                                                                                                                                                                                        | netlab.gmu.edu 🔒 Adblock                                                                                                                                                                                                                                                                                       |  |  |  |  |









| NEW Usage Patterns Spring 2006              |           |        |     |  |  |  |  |
|---------------------------------------------|-----------|--------|-----|--|--|--|--|
|                                             | Classroom | Online | All |  |  |  |  |
| Total enrolled                              | 216       | 75     | 291 |  |  |  |  |
| NEW users                                   | 92        | 75     | 167 |  |  |  |  |
| Average live connections                    |           |        |     |  |  |  |  |
| per active live user                        |           |        |     |  |  |  |  |
| Average playback connections                |           |        |     |  |  |  |  |
| per active playback                         | 6.6       |        |     |  |  |  |  |
|