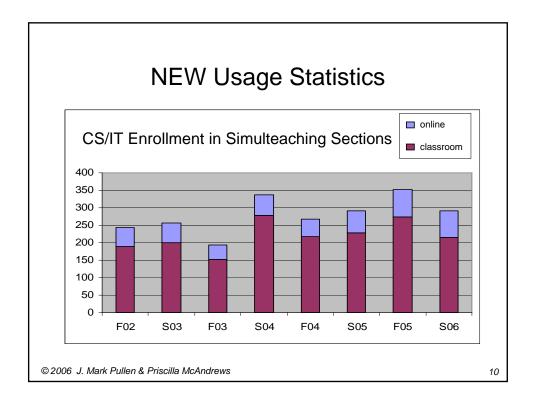

| NEW Usage Patterns Spring 2006              |           |        |     |  |  |  |  |
|---------------------------------------------|-----------|--------|-----|--|--|--|--|
|                                             | Classroom | Online | All |  |  |  |  |
| Total enrolled                              | 216       | 75     | 291 |  |  |  |  |
| NEW users                                   | 92        | 75     | 167 |  |  |  |  |
| Average live connections                    |           |        |     |  |  |  |  |
| per active live user                        |           |        |     |  |  |  |  |
| Average playback connections                |           |        |     |  |  |  |  |
| per active playback                         | 6.6       |        |     |  |  |  |  |
|                                             |           |        |     |  |  |  |  |
| © 2006 J. Mark Pullen & Priscilla McAndrews |           |        |     |  |  |  |  |