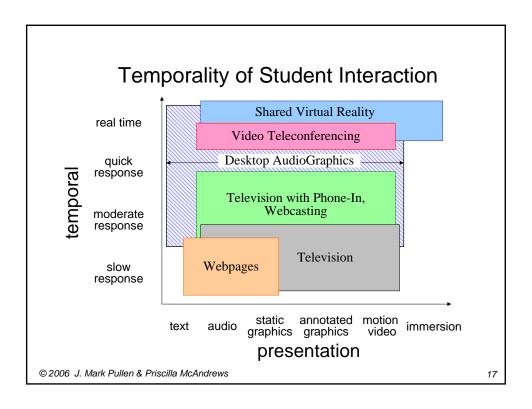

-|--|
|                                             | Classroom | Online | All |  |  |  |  |
| Total enrolled                              | 216       | 75     | 291 |  |  |  |  |
| NEW users                                   | 92        | 75     | 167 |  |  |  |  |
| Average live connections                    |           |        |     |  |  |  |  |
| per active live user                        |           |        |     |  |  |  |  |
| Average playback connections                |           |        |     |  |  |  |  |
| per active playback                         | 6.6       |        |     |  |  |  |  |
|                                             |           |        |     |  |  |  |  |
| © 2006 J. Mark Pullen & Priscilla McAndrews |           |        |     |  |  |  |  |