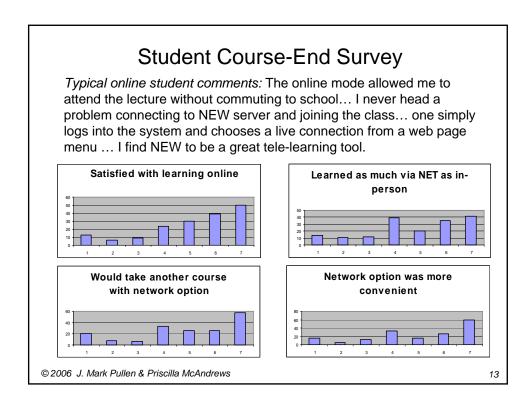

|--|--|--|--|
|                                             | Classroom | Online | All |  |  |  |  |
| Total enrolled                              | 216       | 75     | 291 |  |  |  |  |
| NEW users                                   | 92        | 75     | 167 |  |  |  |  |
| Average live connections                    |           |        |     |  |  |  |  |
| per active live user                        |           |        |     |  |  |  |  |
| Average playback connections                |           |        |     |  |  |  |  |
| per active playback                         | 6.6       |        |     |  |  |  |  |
|                                             |           |        |     |  |  |  |  |
| © 2006 J. Mark Pullen & Priscilla McAndrews |           |        |     |  |  |  |  |