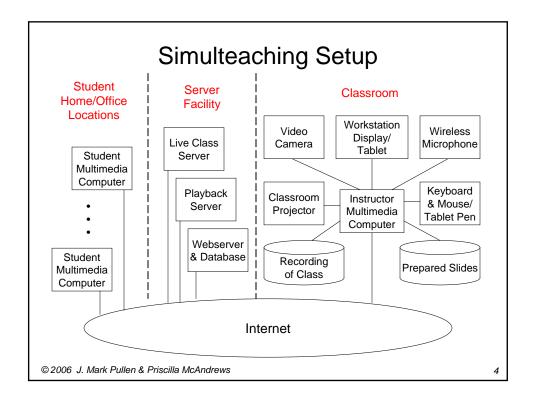

## Network EducationWare

Winner Best Software System First International Competition for Non-Commercial Web-Based Education

J. Mark Pullen and Priscilla McAndrews Department of Computer Science and C<sup>4</sup>I Center George Mason University Fairfax, VA 22030 {mpullen, pmcandre}@netlab.gmu.edu

© 2006 J. Mark Pullen & Priscilla McAndrews









|                                                                                          | work EducationWare                                                                                                                                                                                                                                                                     | NEW Web Portal                                                                                                                                                                                                                                                                                                 |  |  |  |  |
|------------------------------------------------------------------------------------------|-------------