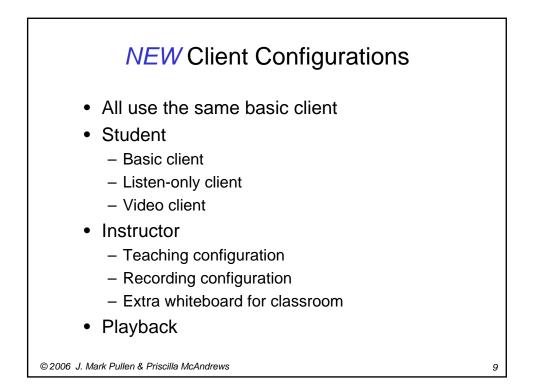

|  |  |  |  |
| Done                                                                                     |                                                                                                                                                                                                                                                                                        | netlab.gmu.edu 🔒 Adblock                                                                                                                                                                                                                                                                                       |  |  |  |  |









| NEW Usage Patterns Spring 2006              |           |        |     |  |  |  |  |
|---------------------------------------------|-----------|--------|-----|--|--|--|--|
|                                             | Classroom | Online | All |  |  |  |  |
| Total enrolled                              | 216       | 75     | 291 |  |  |  |  |
| NEW users                                   | 92        | 75     | 167 |  |  |  |  |
| Average live connections                    |           |        |     |  |  |  |  |
| per active live user                        |           |        |     |  |  |  |  |
| Average playback connections                |           |        |     |  |  |  |  |
| per active playback                         | 6.6       |        |     |  |  |  |  |
|