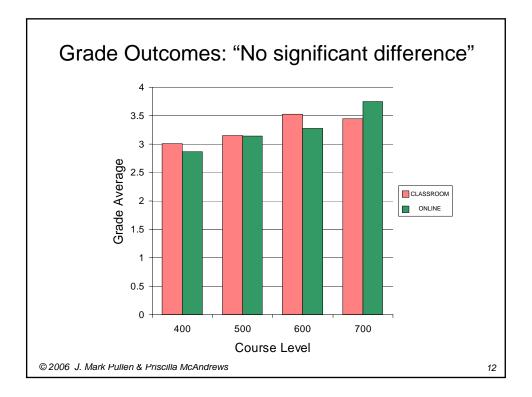

| NEW Usage Patterns Spring 2006              |           |        |     |  |  |  |  |
|---------------------------------------------|-----------|--------|-----|--|--|--|--|
|                                             | Classroom | Online | All |  |  |  |  |
| Total enrolled                              | 216       | 75     | 291 |  |  |  |  |
| NEW users                                   | 92        | 75     | 167 |  |  |  |  |
| Average live connections                    |           |        |     |  |  |  |  |
| per active live user                        |           |        |     |  |  |  |  |
| Average playback connections                |           |        |     |  |  |  |  |
| per active playback                         | 6.6       |        |     |  |  |  |  |
|                                             |           |        |     |  |  |  |  |
| © 2006 J. Mark Pullen & Priscilla McAndrews |           |        |     |  |  |  |  |